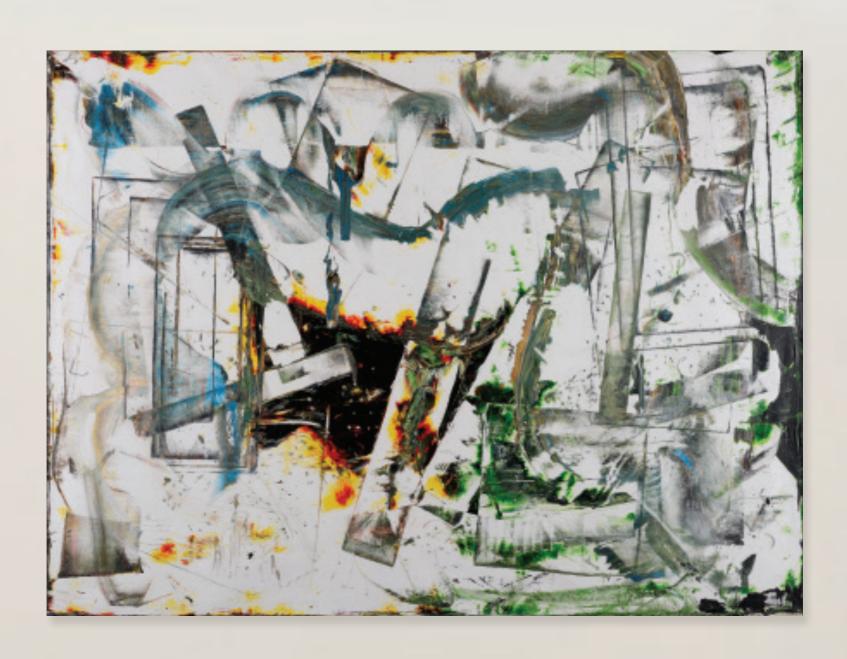

## KEMAL ÖNSOY

Everywhere Simultaneously, 2013 265 x 210 cm (104 x 82 inches) Acrylic on canvas

Everywhere Simultaneously, 2013 265 x 210 cm (104 x 82 inches) Acrylic on canvas

Everywhere Simultaneously, 2013 265 x 210 cm (104 x 82 inches) Acrylic on canvas