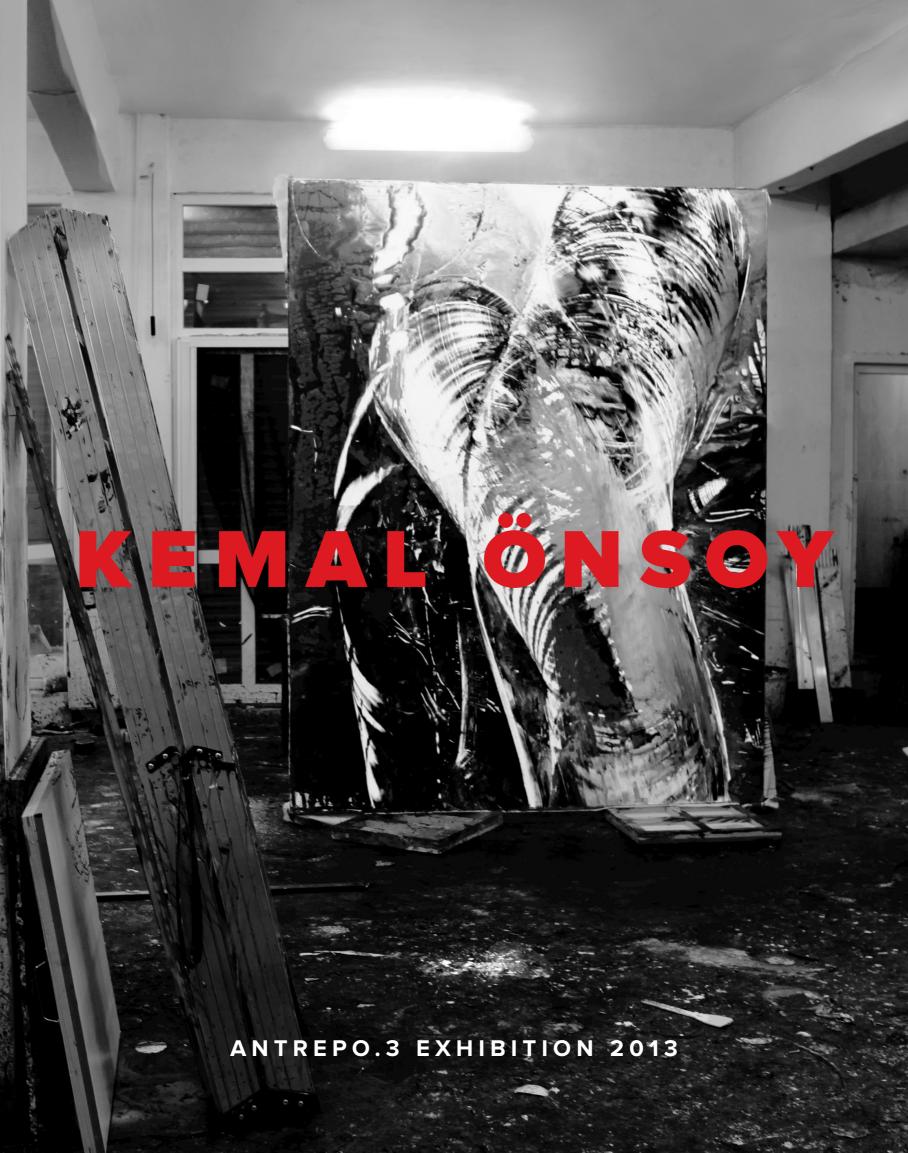

# KEMAL ÖNSOY ANTREPO.3 EXHIBITION 2013

Graphic Design: Ceren Töz B. Photography: Emre ARICAN

ANTREPO.3 EXHIBITION, 15.11.2013 - 30.12.2013, ISTANBUL