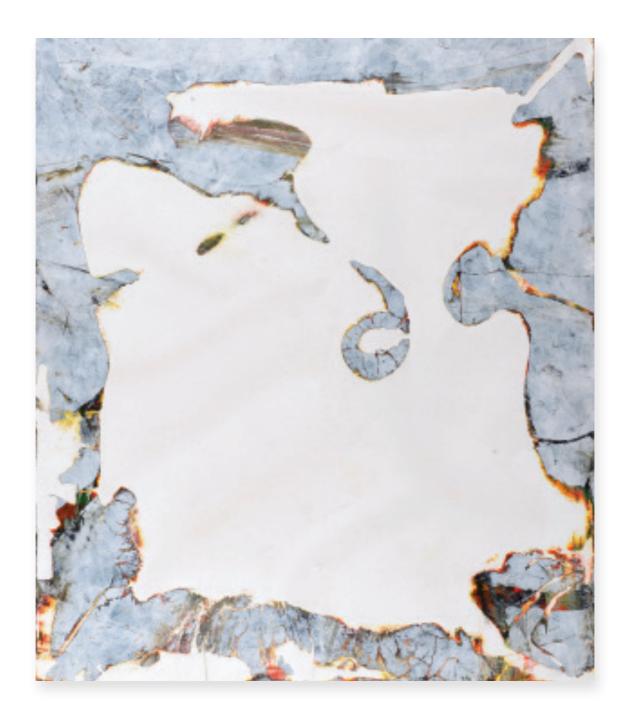

Century, 2011 280 x 140 cm (110 x 55 inches) Acrylic on canvas

Century, 2011 280 x 103 cm (110 x 40 inches) Acrylic on canvas

Stretto, 2013 140 x 208 cm (55 x 82 inches) Acrylic on canvas

The Sun, 2012 278 x 278 cm (109 x 109 inches) Acrylic on canvas