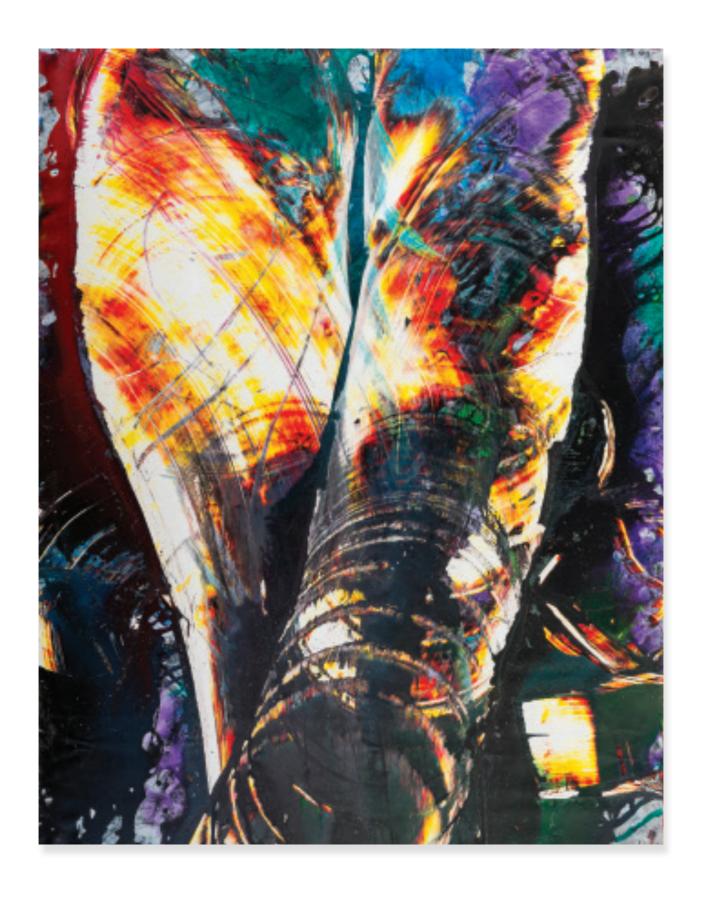

## KEMAL ÖNSOY

Everywhere Simultaneously, 2013 265 x 210 cm (104 x 82 inches) Acrylic on canvas

Everywhere Simultaneously, 2013 265 x 210 cm (104 x 82 inches) Acrylic on canvas

Everywhere Simultaneously, 2013 265 x 210 cm (104 x 82 inches) Acrylic on canvas

Everywhere Simultaneously, 2013 190 x 160 cm (74 x 62 inches) Acrylic on canvas

Everywhere Simultaneously, 2013 198 x 250 cm (77 x 98 inches) Acrylic on canvas

Everywhere Simultaneously, 2013 198 x 250 cm (78 x 98 inches) Acrylic on canvas

Everywhere Simultaneously, 2013 198 x 235 cm (78 x 92 inches) Acrylic on canvas

Everywhere Simultaneously, 2013 250 x 198 cm (98 x 78 inches) Acrylic on canvas

Everywhere Simultaneously, 2013 198 x 236 cm (80 x 93 inches) Acrylic on canvas