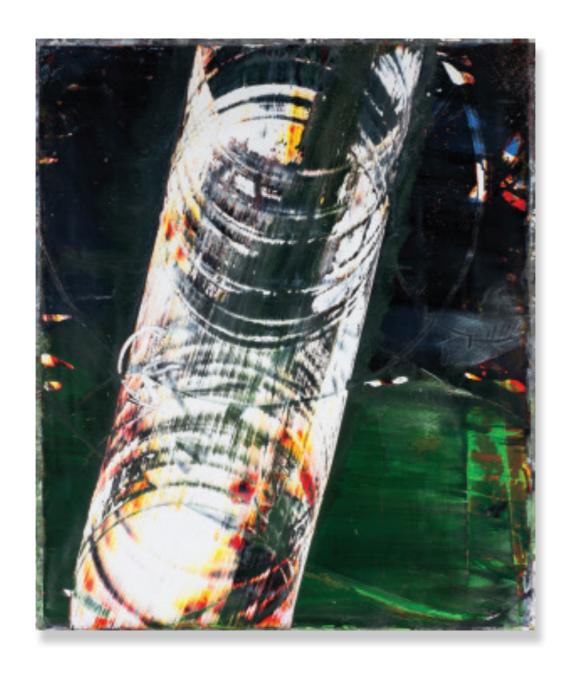

Anabasis 11, 2012 210 x 280 cm (82 x 110 inches) Acrylic on canvas

Untitled , 2011 107 x 95 cm (42 x 37 inches) Acrylic on canvas

Untitled , 2011 107 x 93 cm (42 x 36 inches) Acrylic on canvas

Century, 2011 300 x 140 cm (118 x 55 inches) Acrylic on canvas

Century, 2011 300 x 140 cm (118 x 55 inches) Acrylic on canvas

Century, 2011 300 x 140 cm (118 x 55 inches) Acrylic on canvas

Century, 2011 280 x 120 cm (110 x 47 inches) Acrylic on canvas

Century, 2011 280 x 105 cm (110 x 41 inches) Acrylic on canvas

Century, 2011 280 x 120 cm (110 x 47 inches) Acrylic on canvas

Century, 2011 281 x 123 cm (110 x 48 inches) Acrylic on canvas

Century, 2011 107 x 97 cm (42 x 38 inches) Acrylic on canvas

Century, 2011 280 x 149 cm (110 x 58 inches) Acrylic on canvas

Century, 2011 280 x 140 cm (110 x 55 inches) Acrylic on canvas

Century, 2011 280 x 103 cm (110 x 40 inches) Acrylic on canvas

Stretto, 2013 140 x 208 cm (55 x 82 inches) Acrylic on canvas

The Sun, 2012 278 x 278 cm (109 x 109 inches) Acrylic on canvas