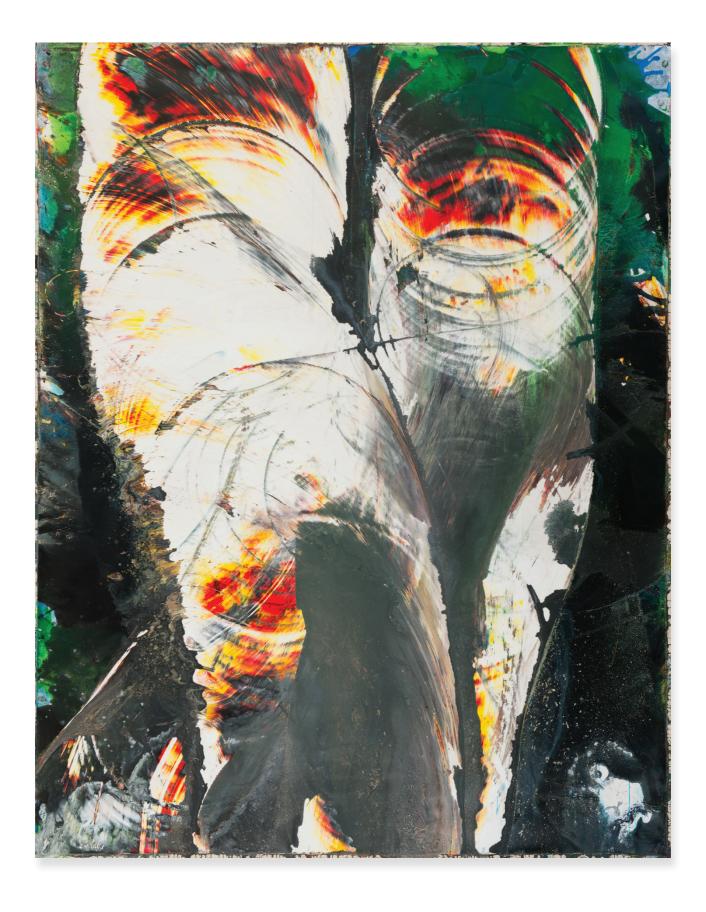

## KEMAL ÖNSOY

Everywhere Simultaneously, 2013 265 x 210 cm (104 x 82 inches) Acrylic on canvas

Everywhere Simultaneously, 2013 265 x 210 cm (104 x 82 inches) Acrylic on canvas

Everywhere Simultaneously, 2013 265 x 210 cm (104 x 82 inches) Acrylic on canvas

Everywhere Simultaneously, 2013 190 x 160 cm (74 x 62 inches) Acrylic on canvas

Everywhere Simultaneously, 2013 198 x 250 cm (77 x 98 inches) Acrylic on canvas

Everywhere Simultaneously, 2013 198 x 250 cm (78 x 98 inches) Acrylic on canvas

Everywhere Simultaneously, 2013 198 x 235 cm (78 x 92 inches) Acrylic on canvas

Everywhere Simultaneously, 2013 250 x 198 cm (98 x 78 inches) Acrylic on canvas

Everywhere Simultaneously, 2013 198 x 236 cm (80 x 93 inches) Acrylic on canvas