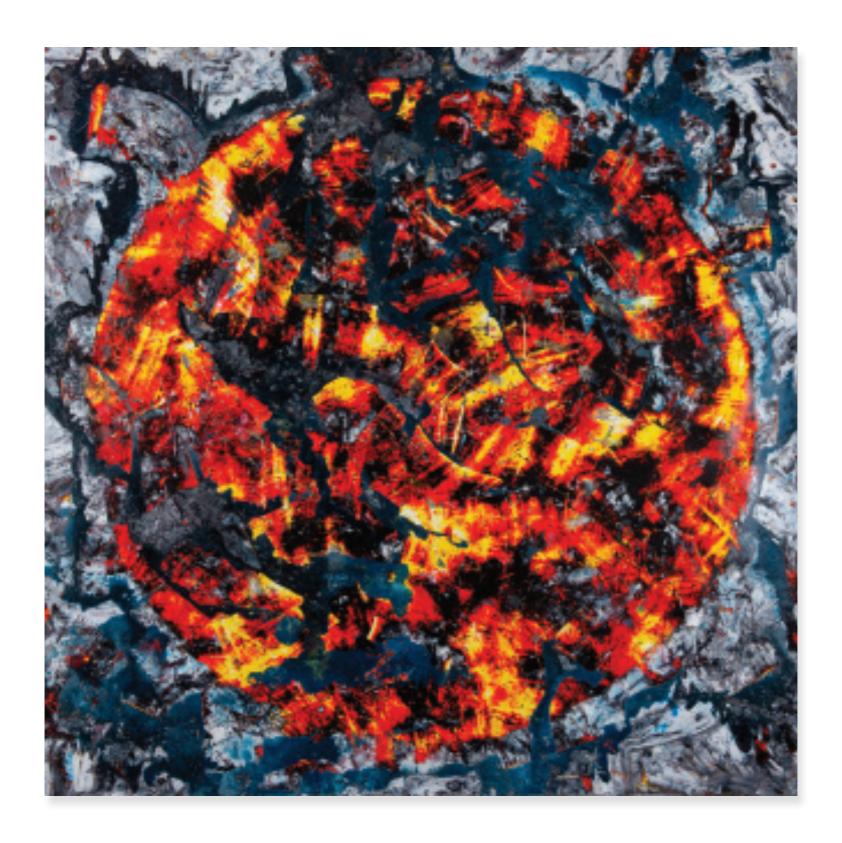

Century, 2011 280 x 140 cm (110 x 55 inches) Acrylic on canvas

Century, 2011 280 x 103 cm (110 x 40 inches) Acrylic on canvas

Stretto, 2013 140 x 208 cm (55 x 82 inches) Acrylic on canvas

The Sun, 2012 278 x 278 cm (109 x 109 inches) Acrylic on canvas

The Sun, 2012 210 x 210 cm (82 x 82 inches) Acrylic on canvas

Kemal Önsoy "Dan Lynch"\* Series, 1991

216 x 183 cm (85 x 72 inches) Acrylic on canvas

212 x 183 cm (83 x 72 inches) Acrylic on canvas

212 x 183 cm (83 x 72 inches) Acrylic on canvas

212 x 183 cm (83 x 72 inches) Acrylic on canvas

212 x 183 cm (83 x 72 inches) Acrylic on canvas

\*Dan Lynch Bar, New York

The Sun, 2012 210 x 210 cm (82 x 82 inches) Acrylic on canvas

The Sun, 2012 300 x 300 cm (118 x 118 inches) Acrylic on canvas