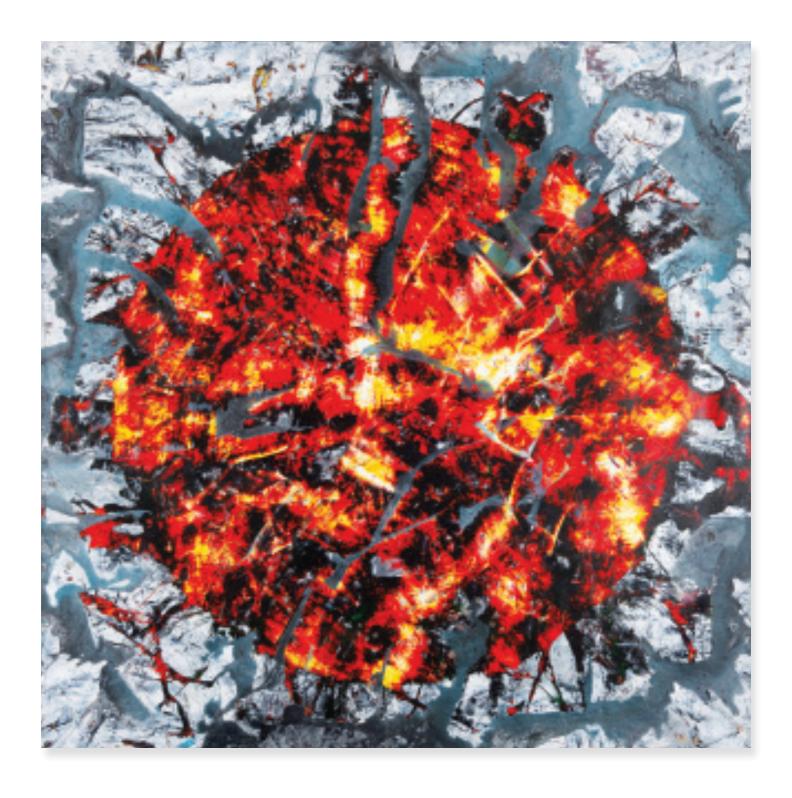

## KEMAL ÖNSOY

Everywhere Simultaneously, 2013 265 x 210 cm (104 x 82 inches) Acrylic on canvas

Everywhere Simultaneously, 2013 265 x 210 cm (104 x 82 inches) Acrylic on canvas

Everywhere Simultaneously, 2013 265 x 210 cm (104 x 82 inches) Acrylic on canvas