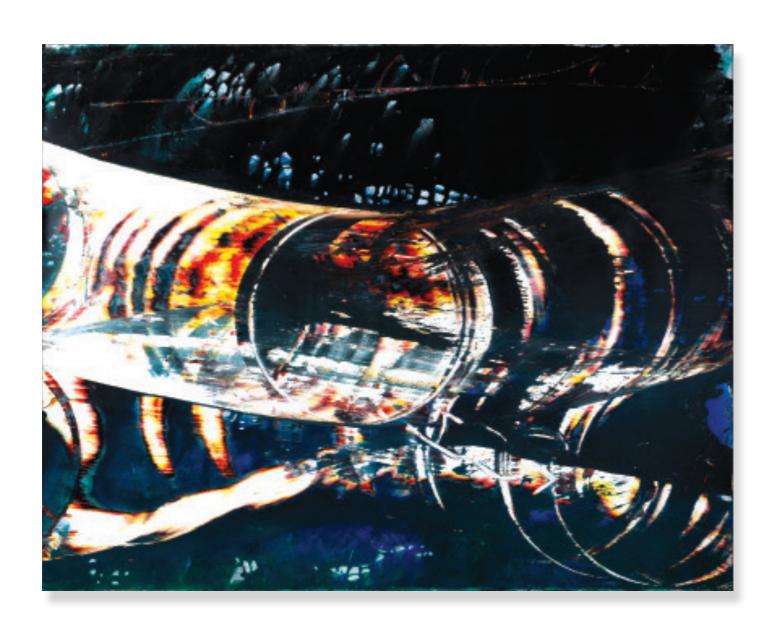

## KEMAL ÖNSOY

Everywhere Simultaneously, 2013 265 x 210 cm (104 x 82 inches) Acrylic on canvas

Everywhere Simultaneously, 2013 265 x 210 cm (104 x 82 inches) Acrylic on canvas

Everywhere Simultaneously, 2013 265 x 210 cm (104 x 82 inches) Acrylic on canvas

Everywhere Simultaneously, 2013 190 x 160 cm (74 x 62 inches) Acrylic on canvas

Everywhere Simultaneously, 2013 198 x 250 cm (77 x 98 inches) Acrylic on canvas

Everywhere Simultaneously, 2013 198 x 250 cm (78 x 98 inches) Acrylic on canvas

Everywhere Simultaneously, 2013 198 x 235 cm (78 x 92 inches) Acrylic on canvas

Everywhere Simultaneously, 2013 250 x 198 cm (98 x 78 inches) Acrylic on canvas

Everywhere Simultaneously, 2013 198 x 236 cm (80 x 93 inches) Acrylic on canvas