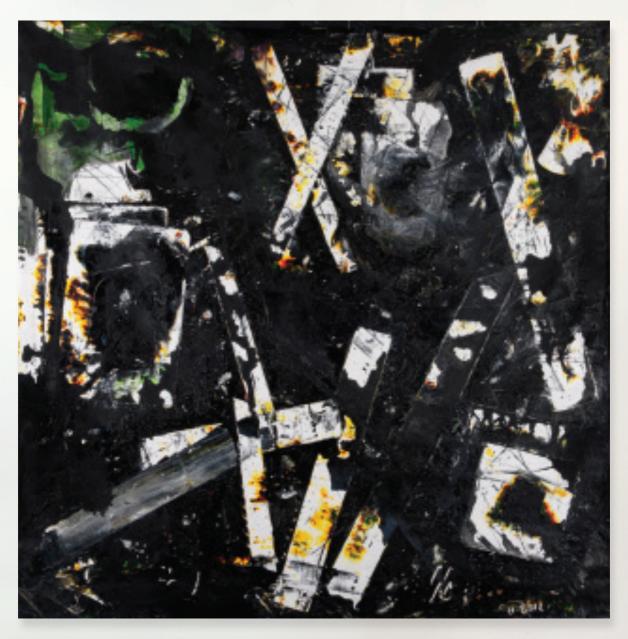

Century, 2011 280 x 140 cm (110 x 55 inches) Acrylic on canvas

Century, 2011 280 x 103 cm (110 x 40 inches) Acrylic on canvas

Stretto, 2013 140 x 208 cm (55 x 82 inches) Acrylic on canvas

The Sun, 2012 278 x 278 cm (109 x 109 inches) Acrylic on canvas