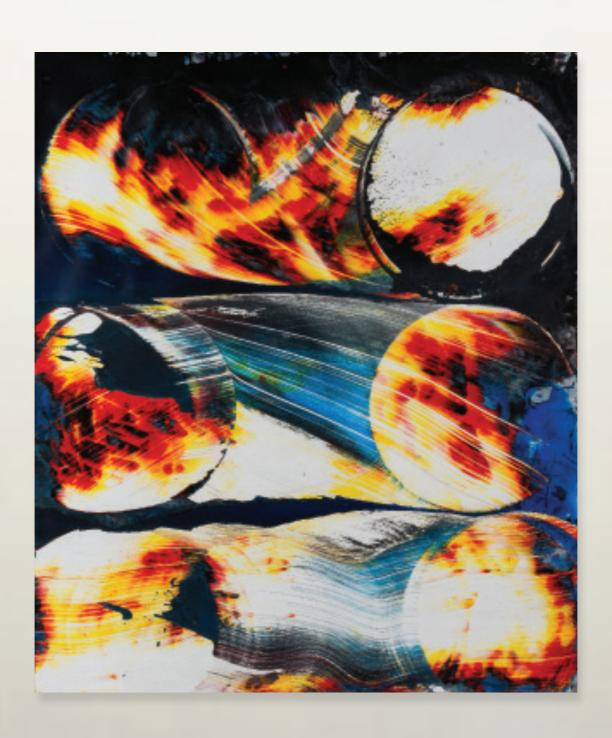

## KEMAL ÖNSOY

Everywhere Simultaneously, 2013 265 x 210 cm (104 x 82 inches) Acrylic on canvas

Everywhere Simultaneously, 2013 265 x 210 cm (104 x 82 inches) Acrylic on canvas

Everywhere Simultaneously, 2013 265 x 210 cm (104 x 82 inches) Acrylic on canvas

Everywhere Simultaneously, 2013 190 x 160 cm (74 x 62 inches) Acrylic on canvas

Everywhere Simultaneously, 2013 198 x 250 cm (77 x 98 inches) Acrylic on canvas

Everywhere Simultaneously, 2013 198 x 250 cm (78 x 98 inches) Acrylic on canvas

Everywhere Simultaneously, 2013 198 x 235 cm (78 x 92 inches) Acrylic on canvas

Everywhere Simultaneously, 2013 250 x 198 cm (98 x 78 inches) Acrylic on canvas

Everywhere Simultaneously, 2013 198 x 236 cm (80 x 93 inches) Acrylic on canvas