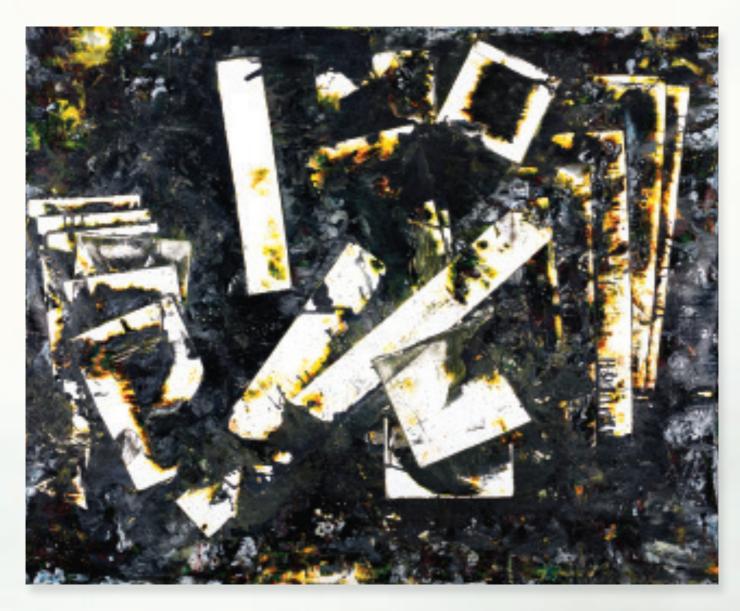

## KEMAL ÖNSOY

Everywhere Simultaneously, 2013 265 x 210 cm (104 x 82 inches) Acrylic on canvas

Everywhere Simultaneously, 2013 265 x 210 cm (104 x 82 inches) Acrylic on canvas

Everywhere Simultaneously, 2013 265 x 210 cm (104 x 82 inches) Acrylic on canvas

Everywhere Simultaneously, 2013 190 x 160 cm (74 x 62 inches) Acrylic on canvas

Everywhere Simultaneously, 2013 198 x 250 cm (77 x 98 inches) Acrylic on canvas

Everywhere Simultaneously, 2013 198 x 250 cm (78 x 98 inches) Acrylic on canvas

Everywhere Simultaneously, 2013 198 x 235 cm (78 x 92 inches) Acrylic on canvas

Everywhere Simultaneously, 2013 250 x 198 cm (98 x 78 inches) Acrylic on canvas

Everywhere Simultaneously, 2013 198 x 236 cm (80 x 93 inches) Acrylic on canvas