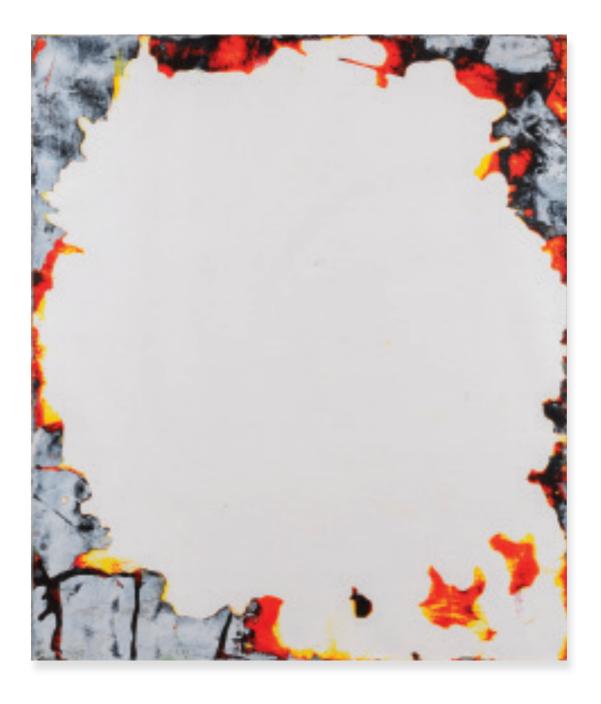

Century, 2011 280 x 140 cm (110 x 55 inches) Acrylic on canvas

Century, 2011 280 x 103 cm (110 x 40 inches) Acrylic on canvas

Stretto, 2013 140 x 208 cm (55 x 82 inches) Acrylic on canvas

The Sun, 2012 278 x 278 cm (109 x 109 inches) Acrylic on canvas