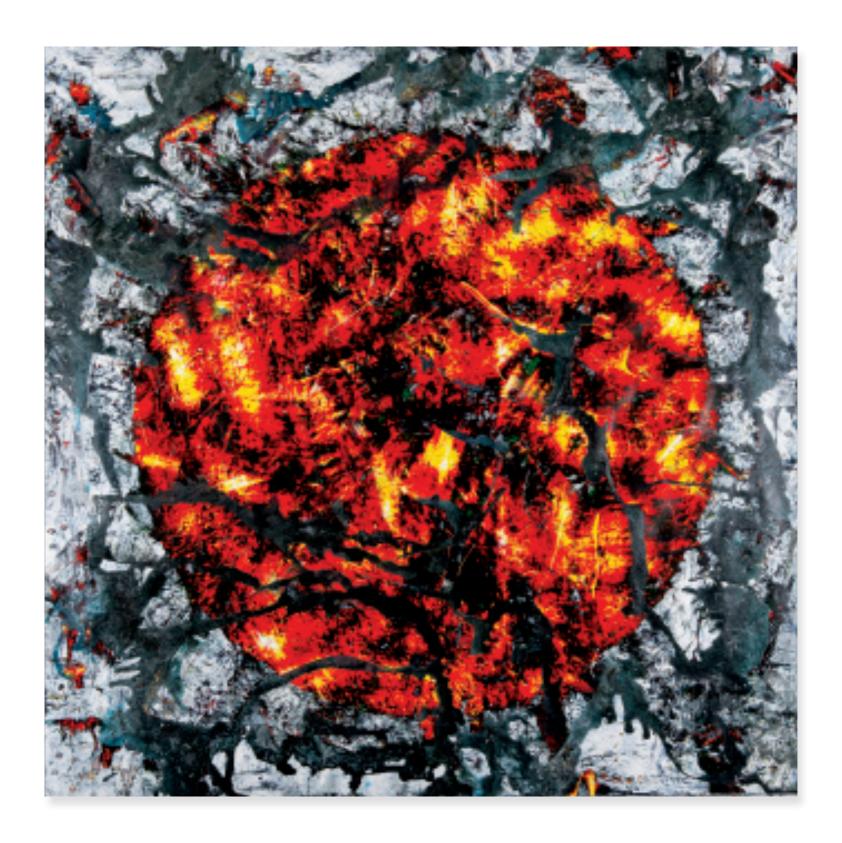

Century, 2011 280 x 140 cm (110 x 55 inches) Acrylic on canvas

Century, 2011 280 x 103 cm (110 x 40 inches) Acrylic on canvas

Stretto, 2013 140 x 208 cm (55 x 82 inches) Acrylic on canvas

The Sun, 2012 278 x 278 cm (109 x 109 inches) Acrylic on canvas