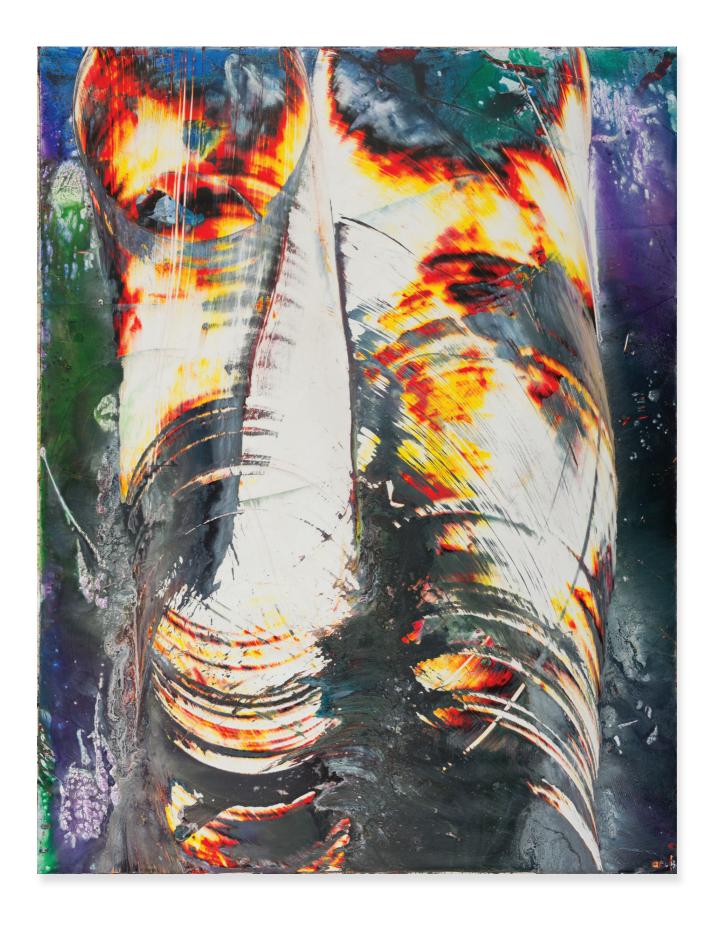

## KEMAL ÖNSOY

Everywhere Simultaneously, 2013 265 x 210 cm (104 x 82 inches) Acrylic on canvas

Everywhere Simultaneously, 2013 265 x 210 cm (104 x 82 inches) Acrylic on canvas

Everywhere Simultaneously, 2013 265 x 210 cm (104 x 82 inches) Acrylic on canvas

Everywhere Simultaneously, 2013 190 x 160 cm (74 x 62 inches) Acrylic on canvas

Everywhere Simultaneously, 2013 198 x 250 cm (77 x 98 inches) Acrylic on canvas

Everywhere Simultaneously, 2013 198 x 250 cm (78 x 98 inches) Acrylic on canvas

Everywhere Simultaneously, 2013 198 x 235 cm (78 x 92 inches) Acrylic on canvas

Everywhere Simultaneously, 2013 250 x 198 cm (98 x 78 inches) Acrylic on canvas

Everywhere Simultaneously, 2013 198 x 236 cm (80 x 93 inches) Acrylic on canvas