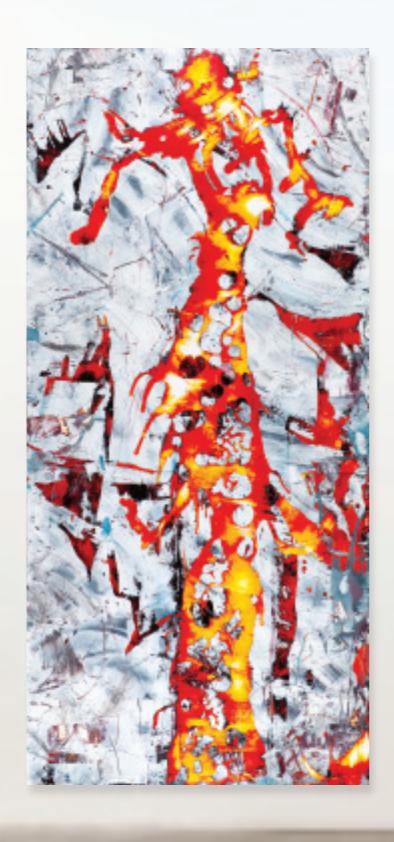

## KEMAL ÖNSOY

Everywhere Simultaneously, 2013 265 x 210 cm (104 x 82 inches) Acrylic on canvas

Everywhere Simultaneously, 2013 265 x 210 cm (104 x 82 inches) Acrylic on canvas

Everywhere Simultaneously, 2013 265 x 210 cm (104 x 82 inches) Acrylic on canvas