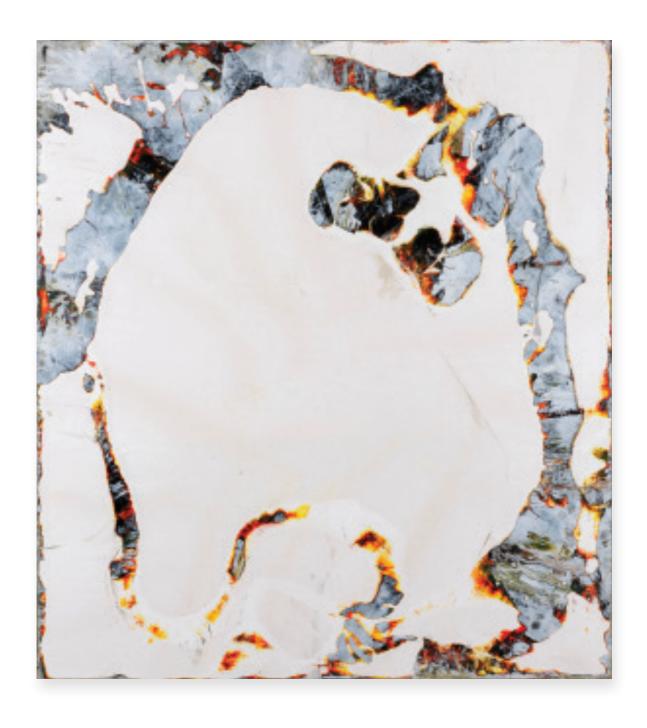

Century, 2011 280 x 140 cm (110 x 55 inches) Acrylic on canvas

Century, 2011 280 x 103 cm (110 x 40 inches) Acrylic on canvas

Stretto, 2013 140 x 208 cm (55 x 82 inches) Acrylic on canvas

The Sun, 2012 278 x 278 cm (109 x 109 inches) Acrylic on canvas