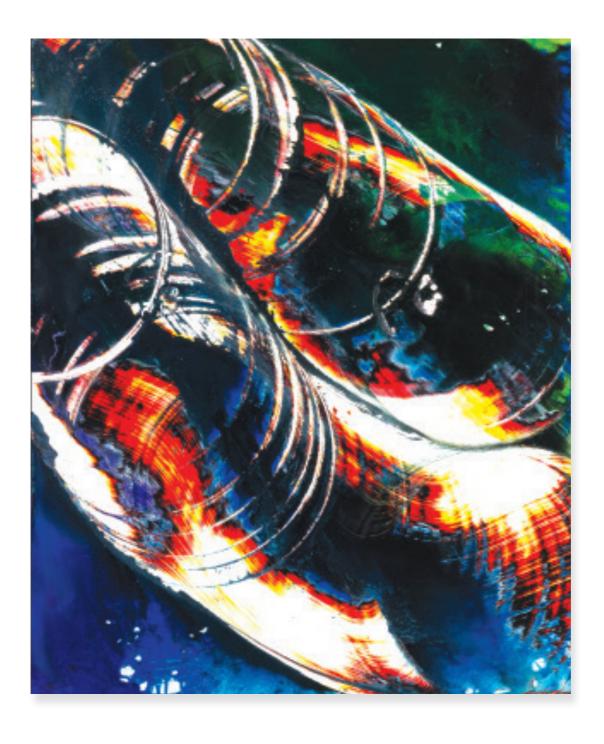

## KEMAL ÖNSOY

Everywhere Simultaneously, 2013 265 x 210 cm (104 x 82 inches) Acrylic on canvas

Everywhere Simultaneously, 2013 265 x 210 cm (104 x 82 inches) Acrylic on canvas

Everywhere Simultaneously, 2013 265 x 210 cm (104 x 82 inches) Acrylic on canvas

Everywhere Simultaneously, 2013 190 x 160 cm (74 x 62 inches) Acrylic on canvas

Everywhere Simultaneously, 2013 198 x 250 cm (77 x 98 inches) Acrylic on canvas

Everywhere Simultaneously, 2013 198 x 250 cm (78 x 98 inches) Acrylic on canvas

Everywhere Simultaneously, 2013 198 x 235 cm (78 x 92 inches) Acrylic on canvas

Everywhere Simultaneously, 2013 250 x 198 cm (98 x 78 inches) Acrylic on canvas

Everywhere Simultaneously, 2013 198 x 236 cm (80 x 93 inches) Acrylic on canvas