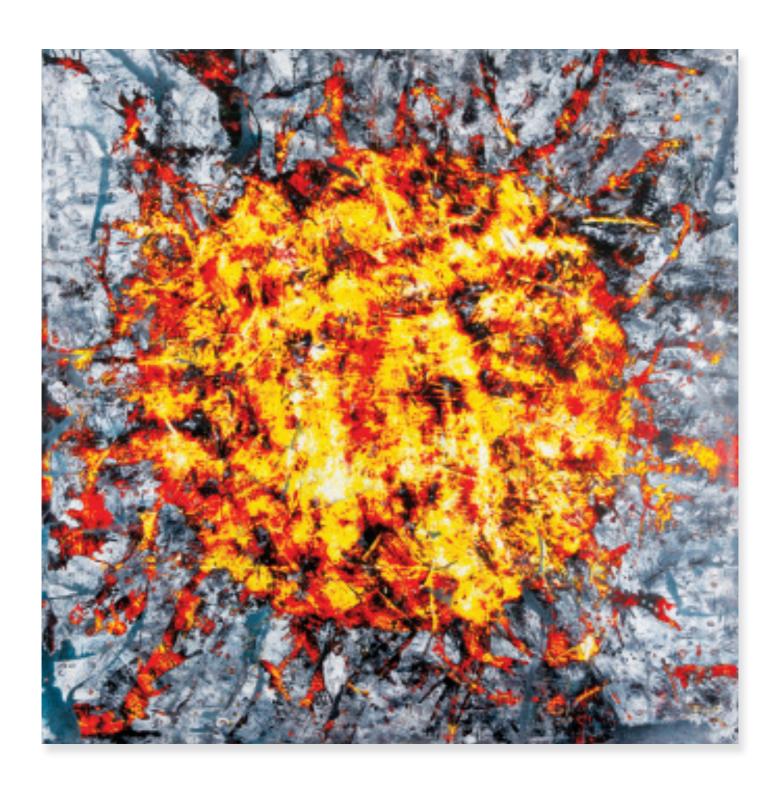

Century, 2011 280 x 140 cm (110 x 55 inches) Acrylic on canvas

Century, 2011 280 x 103 cm (110 x 40 inches) Acrylic on canvas

Stretto, 2013 140 x 208 cm (55 x 82 inches) Acrylic on canvas

The Sun, 2012 278 x 278 cm (109 x 109 inches) Acrylic on canvas

The Sun, 2012 210 x 210 cm (82 x 82 inches) Acrylic on canvas

Kemal Önsoy "Dan Lynch"\* Series, 1991

216 x 183 cm (85 x 72 inches) Acrylic on canvas

212 x 183 cm (83 x 72 inches) Acrylic on canvas

212 x 183 cm (83 x 72 inches) Acrylic on canvas

212 x 183 cm (83 x 72 inches) Acrylic on canvas

212 x 183 cm (83 x 72 inches) Acrylic on canvas

\*Dan Lynch Bar, New York

The Sun, 2012 210 x 210 cm (82 x 82 inches) Acrylic on canvas

The Sun, 2012 300 x 300 cm (118 x 118 inches) Acrylic on canvas