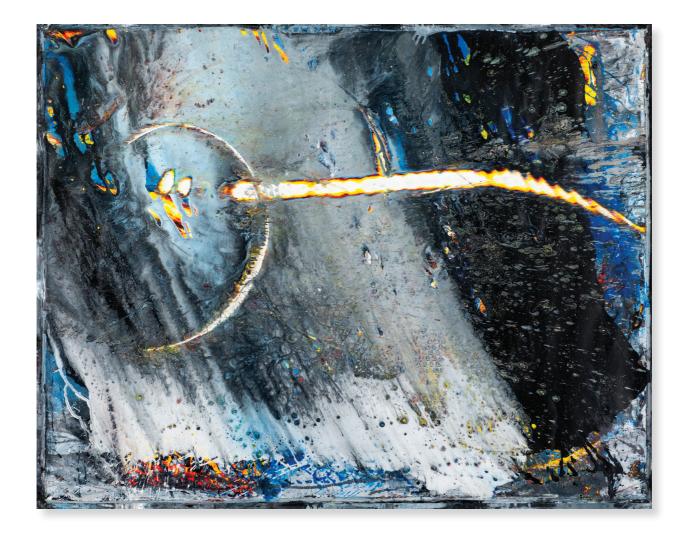

## KEMAL ÖNSOY

Everywhere Simultaneously, 2013 265 x 210 cm (104 x 82 inches) Acrylic on canvas

Everywhere Simultaneously, 2013 265 x 210 cm (104 x 82 inches) Acrylic on canvas

Everywhere Simultaneously, 2013 265 x 210 cm (104 x 82 inches) Acrylic on canvas