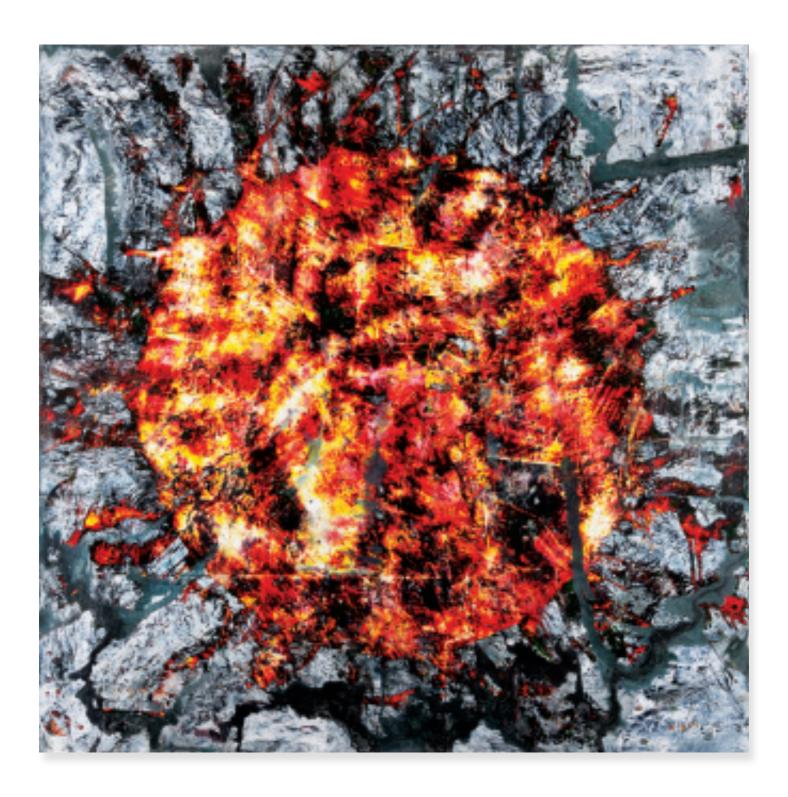

Century, 2011 280 x 140 cm (110 x 55 inches) Acrylic on canvas

Century, 2011 280 x 103 cm (110 x 40 inches) Acrylic on canvas

Stretto, 2013 140 x 208 cm (55 x 82 inches) Acrylic on canvas

The Sun, 2012 278 x 278 cm (109 x 109 inches) Acrylic on canvas

The Sun, 2012 210 x 210 cm (82 x 82 inches) Acrylic on canvas

Kemal Önsoy "Dan Lynch"\* Series, 1991

216 x 183 cm (85 x 72 inches) Acrylic on canvas

212 x 183 cm (83 x 72 inches) Acrylic on canvas

212 x 183 cm (83 x 72 inches) Acrylic on canvas

212 x 183 cm (83 x 72 inches) Acrylic on canvas

212 x 183 cm (83 x 72 inches) Acrylic on canvas

\*Dan Lynch Bar, New York

The Sun, 2012 210 x 210 cm (82 x 82 inches) Acrylic on canvas

The Sun, 2012 300 x 300 cm (118 x 118 inches) Acrylic on canvas