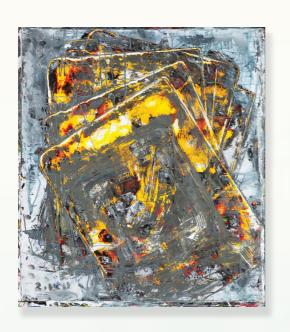

Anabasis 11, 2012 210 x 280 cm (82 x 110 inches) Acrylic on canvas

Untitled , 2011 107 x 95 cm (42 x 37 inches) Acrylic on canvas

Untitled , 2011 107 x 93 cm (42 x 36 inches) Acrylic on canvas

Century, 2011 300 x 140 cm (118 x 55 inches) Acrylic on canvas

Century, 2011 300 x 140 cm (118 x 55 inches) Acrylic on canvas

Century, 2011 300 x 140 cm (118 x 55 inches) Acrylic on canvas

Century, 2011 280 x 120 cm (110 x 47 inches) Acrylic on canvas

Century, 2011 280 x 105 cm (110 x 41 inches) Acrylic on canvas