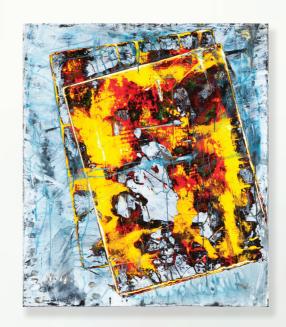

Century, 2011 280 x 140 cm (110 x 55 inches) Acrylic on canvas

Century, 2011 280 x 103 cm (110 x 40 inches) Acrylic on canvas

Stretto, 2013 140 x 208 cm (55 x 82 inches) Acrylic on canvas

The Sun, 2012 278 x 278 cm (109 x 109 inches) Acrylic on canvas